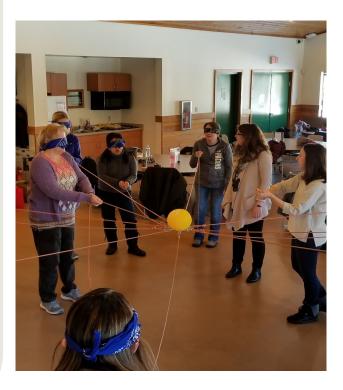

## Adventure Park: Team Building

Are you looking for a fun way to get to know other members of your team? Do you want to work on your team's communication, trust, accountability, and problem solving? A team building session, custom designed by our experienced staff, is sure to address these areas. This experience can include icebreakers, group games, group initiative/strategy activities, trust building activities and even low ropes course elements. Come to the Adventure Park or we will come to you.